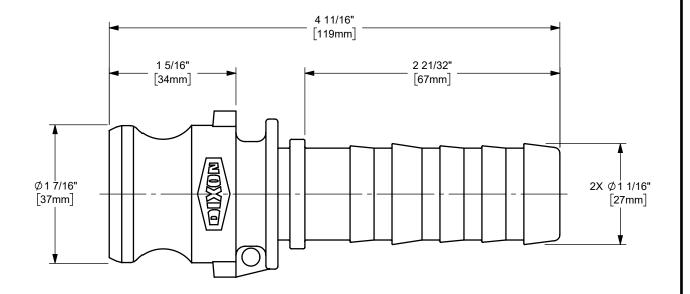

## DIXON [

U.S.A.

THE RIGHT CONNECTION ™

1" DIXON™ VENT-LOCK™ ADAPTER CRIMP SHANK CAM AND GROOVE FITTING

MATERIAL: STAINLESS STEEL

ΠΤLE:

PART NUMBER:

DO NOT SCALE THIS DRAWING