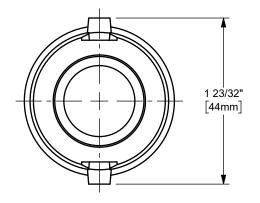

## DIXON [

U.S.A.

THE RIGHT CONNECTION ™

1" DIXON™ VENT-LOCK™ ADAPTER CRIMP SHANK CAM AND GROOVE FITTING

MATERIAL: STAINLESS STEEL

ΠΤLE:

PART NUMBER:

DO NOT SCALE THIS DRAWING